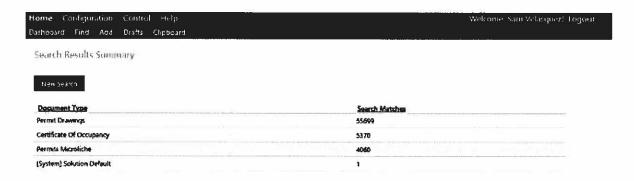

1DocStop's backend services for managing documents. Logging in to 1DocStop is as simple as providing the user's email address and password.



Because of the nature of the types of documents we are responsible for, 1DocStop practices all industry standards for securing confidential data online including 1-way password encryption, current transport layer security protocols, and intrusion detection, geographic analysis, and automatic response algorithms.

All documents in 1DocStop are assigned a document schema which provides instruction on how the document is classified and searched. Document exploration can begin with a simple keyword search (similar to google search)



for any work or term located in either the metadata or for the case of full-text indexed document types, the content.



The result of this type of search will be a list of the document types containing the search terms and the number of hits per type. Clicking on a line will return the list of matches for that type. Alternatively, you specify the document type you are looking for and will be prompted to enter the search terms for the specific fields that define that type.

Once a document of interest is found, clicking on that document in the list will open the file viewer dialog.





#### **Benefits of 1DocStop**

The benefits of 1DocStop include the following:

- Access Anywhere Technology Users will have access from any workstation using their username and password. This capability improves efficiency for telecommuters and field personnel.
- Simple Client Management 1DocStop was designed as a thin cli