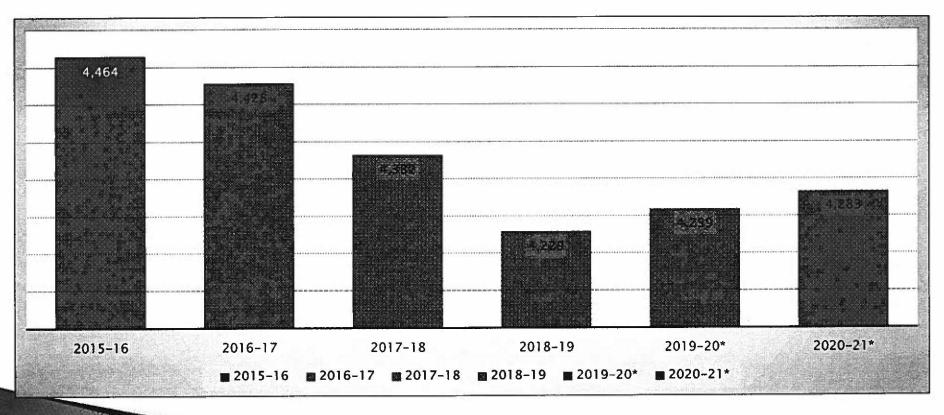

# Timeline:

- ◆ May 2017, approximately 40 Infant thru 12th grade IEP files were reviewed for Compliance using Performance Plan Indicators from FMTA team.
- ♦ May 3, 2018 School Site interviews were conducted.
- ♦ May 4, 2018 CDE Educational Benefit Training
- ♦ July 26, 2018 CDE provided District and Student Findings.
- ◆ CJUSD found to be in 97% compliance with 1, 236 compliant findings, 201 non-applicable and 55 non-compliant.