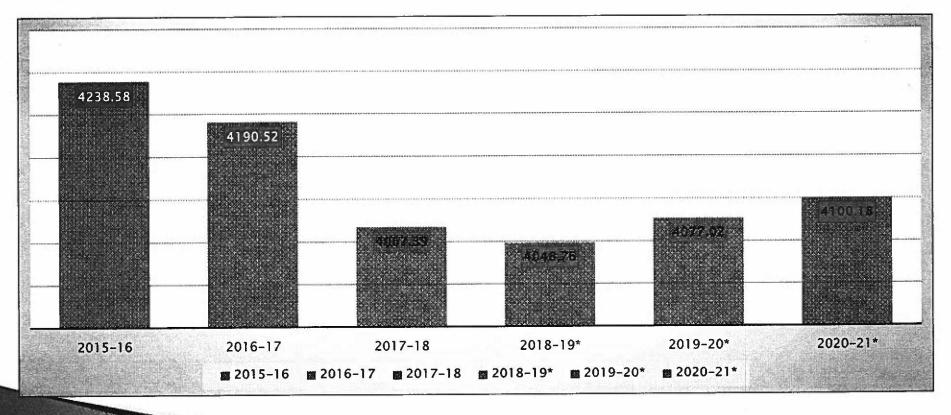

### REPORTS/PRESENTATIONS

- 1. Local Control Accountability Plan Update Mike Jordan, Director of Curriculum, Instruction & Special Education, outlined a couple of important items on the LCAP Snapshot. He noted that the 3 goals listed have not changed from last year. He noted that there have been some changes to the part about being College and Career Ready. Just a high school diploma is not enough in the state's eyes.
- 2. 2017-2018 Advanced Placement and Smarter Balanced Assessment Results Mike Jordan, Director of Curriculum, Instruction & Special Education, shared the AP Five-Year School Score Summary which compares Center High School, California, and Global AP scores. With SBAC we are only in the 4th year of implementation. There is not enough years if data yet to make any firm conclusions. Lastly, he went over what we are doing to improve scores and instruction. Trustee Anderson inquired about a policy that was put in place many years ago where all kids will be able to read at grade level by 3rd grade. Mr. Loehr noted that this is still in place. Mr. Jordan noted that the kids that we find are struggling in reading are kids that started in other district and are moving into our district. Trustee Kelley noted that in Natomas there is a Senior Volunteer program and asked if we have anything like that. Mr. Loehr noted that we offer a tutoring program for our EL students at all of our elementary schools, and Junior and Senior students are coming over to help with math in the 4th, 5th, and 6th grade levels. Mr. Loehr added that with the spending of money in Title 2, we have it come through the school site plan or the LCAP plan so that everything can be aligned with those actions.
- 3. Spring 2018 California Healthy Kids Survey (CHKS) Results Mike Jordan, Director of Curriculum, Instruction & Special Education, noted that this survey is complete every other year and this one was given last spring to students in grades 5, 7, 9 and 11. The thing that he found the most surprising is the percentage of our 9th and 11th grade students that said they considered suicide, and the percentage of 7th, 9th, and 11th grade students that have experienced chronic sadness or hopelessness in the last 12 months. We have adopted a program called QPR (question, persuade, refer). It is a suicide prevention program. It helps identify and prevent suicide. Individual and group counseling is available also through our ERHMS program. There was a list of other programs/services also within the district.