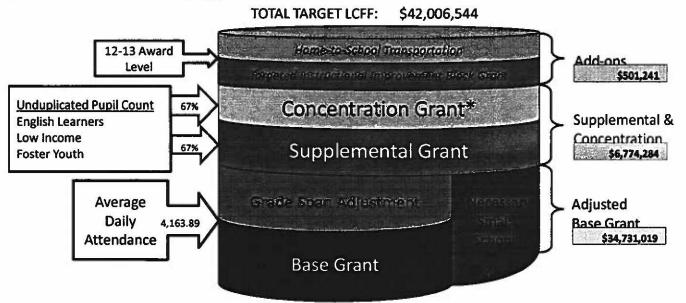

E. First Interim Report for Fiscal Year 2018/19

Action

Lisa Coronado, Director of Fiscal Services, will present the 2018/19 First Interim Report for approval. This report is based on all known budget guidelines set forth by the Fiscal Crisis & Management Assistance Team, School Services of California and the adopted State budget. The expenditure and revenue activity covers the period of July 1, 2018 through October 31, 2018.