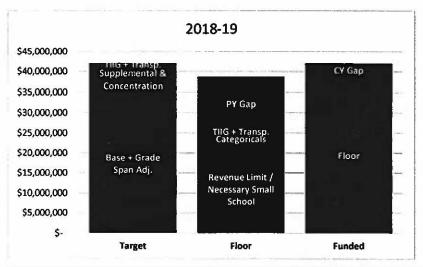

E. First Interim Report for Fiscal Year 2018/19

Action

Lisa Coronado, Director of Fiscal Services, will present the 2018/19 First Interim Report for approval. This report is based on all known budget guidelines set forth by the Fiscal Crisis & Management Assistance Team, School Services of California and the adopted State budget. The expenditure and revenue activity covers the period of July 1, 2018 through October 31, 2018.