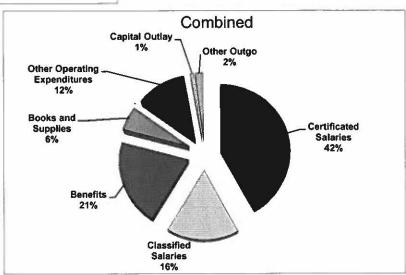

| \$17,335,303 | \$21,306,315 |
| Classified Salaries                                         | \$4,751,892  | \$8,321,615  |
| Benefits (Payroll Taxes and Health & Welfare Contributions) | \$7,691,871  | \$10,404,620 |
| Books and Supplies                                          | \$1,521,206  | \$2,968,165  |
| Other Operating Expenditures                                | \$3,810,284  | \$6,166,638  |
| Capital Outlay                                              | \$209,391    | \$414,072    |
| Other Outgo                                                 | \$275,000    | \$979,554    |
| TOTAL                                                       | \$35,594,947 | \$50,560,979 |

Following is a graphical representation of expenditures by percentage:





## General Fund Contributions to Restricted Programs

The following contributions and transfers of unrestricted resources to restricted programs are necessary as required by law and to cover restricted program expenditures in excess of revenue:

| Description                     | Amount      |  |  |
|---------------------------------|-------------|--|--|
| Special Education - Instruction | \$6,922,190 |  |  |
| Restricted Maintenance Account  | \$1,070,079 |  |  |
| TOTAL CONTRIBUTIONS             | \$7,992,269 |  |  |

#### General Fund Ending Fund Balance Components

The District's 2018-19 Unrestricted General Fund projects a total operating surplus of \$45,007 resulting in an estimated ending fund balance of \$5,639,531. The components of the District's fund balance are as follows: r