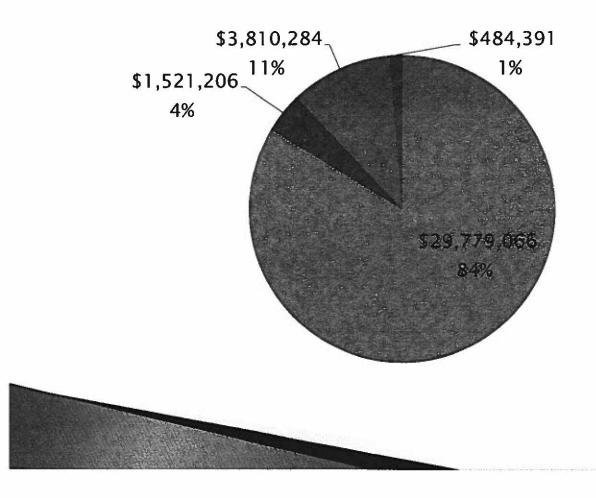

E. First Interim Report for Fiscal Year 2018/19

Action

Lisa Coronado, Director of Fiscal Services, will present the 2018/19 First Interim Report for approval. This report is based on all known budget guidelines set forth by the Fiscal Crisis & Management Assistance Team, School Services of California and the adopted State budget. The expenditure and revenue activity covers the period of July 1, 2018 through October 31, 2018.