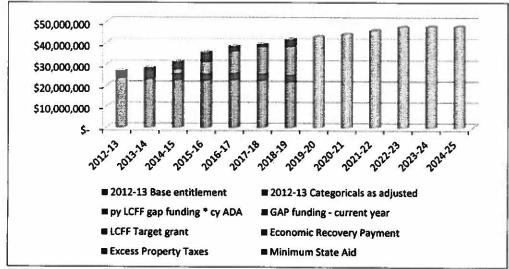

59         | S  | 13,138,780         |
| \$<br>3,694,038          | \$<br>3,694,038          | \$<br>3,694,038          | \$<br>3,694,038          | \$<br>3,694,038          | \$<br>3,694,038          | Ś  | 3,694,038          |
| \$<br>23,707,507         | \$<br>23,353,673         | \$<br>22,706,168         | \$<br>22,597,231         | \$<br>22,836,712         | \$<br>22,593,753         | \$ | 21,944,825         |
| \$<br>27,401,545         | \$<br>28,723,634         | \$<br>31,650,775         | \$<br>36,132,847         | \$<br>38,910,229         | \$<br>39,815,115         | \$ | 42,006,544         |
| \$<br>27,401,545<br>TRUE | \$<br>28,723,634<br>TRUE | \$<br>31,650,775<br>TRUE | \$<br>36,132,847<br>TRUE | \$<br>38,910,229<br>TRUE | \$<br>39,815,115<br>TRUE | \$ | 42,006,544<br>TRUE |



LCFF Entitlement and Funding Sources before COE Transfer, Choice and Charter Supplemental

Proof

| LCFF | Entit | ement | per ADA |
|------|-------|-------|---------|
|      |       |       | DCI ADA |

|                                    |                 | 2012-13  | 2013-14        | 2014-15        | 2015-16        | 2016-17        |    | 2017-18  |      | 2018-19   |
|------------------------------------|-----------------|----------|----------------|----------------|----------------|----------------|----|----------|------|-----------|
| Funded ADA                         | 3 <del>2.</del> | 4,498.35 | 4,431.21       | 4,308.35       | 4,287.68       | 4,333.12       |    | 4,287.02 |      | 4,163.89  |
| Estimated LCFF Sources per ADA     | \$              | 6,091.47 | \$<br>6,482.1