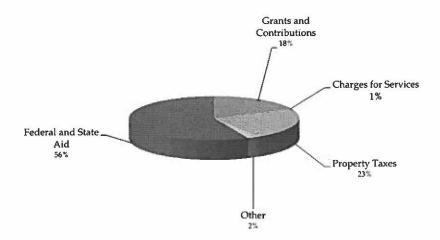

Net Position                                    | \$   | (513,641)  | \$   | (2,241,269) |

#### MANAGEMENT 'S DISCUSSION AND ANALYSIS

#### FOR THE FISCAL YEAR ENDED JUNE 30, 2018

#### FINANCIAL ANALYSIS OF THE GOVERNMENT-WIDE STATEMENTS (CONCLUDED)

#### **Governmental Activities**

As reported in the Statement of Activities, the cost of all of the District's governmental activities this year was \$61.0 million. The amount that our local taxpayers financed for these activities through property taxes was \$13.4 million. Federal and State aid not restricted to specific purposes totaled \$33.2 million. State and Federal Categorical revenue totaled over \$10.8 million, or 18.4% of the revenue of the entire District (See Figure 1).

Figure 1
Sources of Revenue for the 2017-2018 Fiscal Year



Figure 2
Expenses for the 2017-2018 Fiscal Year



#### MANAGEMENT 'S DISCUSSION AND ANALYSIS

#### FOR THE FISCAL YEAR ENDED JUNE 30, 2018

#### FINANCIAL ANALYSIS OF THE FUND STATEMENTS

The Statement of Revenues, Expenditures and Changes in Fund Balances is a report of the financial information by major funds. The District's governmental funds reported a combined fund balance of \$19.0 million, a decrease of \$2.29 million from the previous fiscal year's combined ending balance of \$21.3 million. The General Fund balance decreased \$1.67 million.

#### General Fund Budgetary Highlights

Over the course of the year, the District revised the annual operating budget. The significant budget adjustments fell into the following categories:

- Budget revisions to the adopted budget required