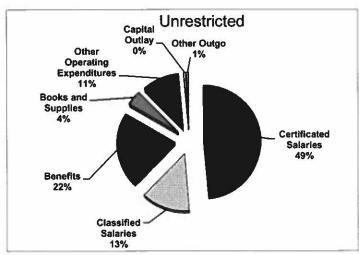

| \$17,335,303 | \$21,306,315 |
| Classified Salaries                                         | \$4,751,892  | \$8,321,615  |
| Benefits (Payroll Taxes and Health & Welfare Contributions) | \$7,691,871  | \$10,404,620 |
| Books and Supplies                                          | \$1,521,206  | \$2,968,165  |
| Other Operating Expenditures                                | \$3,810,284  | \$6,166,638  |
| Capital Outlay                                              | \$209,391    | \$414,072    |
| Other Outgo                                                 | \$275,000    | \$979,554    |
| TOTAL                                                       | \$35,594,947 | \$50,560,979 |

Following is a graphical representation of expenditures by percentage:





## General Fund Contributions to Restricted Programs

The following contributions and transfers of unrestricted resources to restricted programs are necessary as required by law and to cover restricted program expenditures in excess of revenue:

| Description                     | Amount      |  |  |
|---------------------------------|-------------|--|--|
| Special Education - Instruction | \$6,922,190 |  |  |
| Restricted Maintenance Account  | \$1,070,079 |  |  |
| TOTAL CONTRIBUTIONS             | \$7,992,269 |  |  |

#### General Fund Ending Fund Balance Components

The District's 2018-19 Unrestricted General Fund projects a total operating surplus of \$45,007 resulting in an estimated ending fund balance of \$5,639,531. The components of the District's fund balance are as follows: