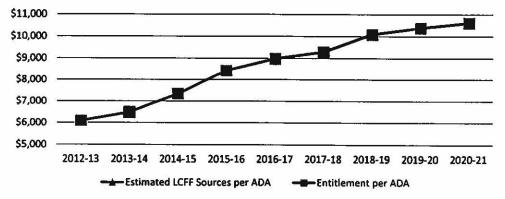

E. First Interim Report for Fiscal Year 2018/19

Action

Lisa Coronado, Director of Fiscal Services, will present the 2018/19 First Interim Report for approval. This report is based on all known budget guidelines set forth by the Fiscal Crisis & Management Assistance Team, School Services of California and the adopted State budget. The expenditure and revenue activity covers the period of July 1, 2018 through October 31, 2018.