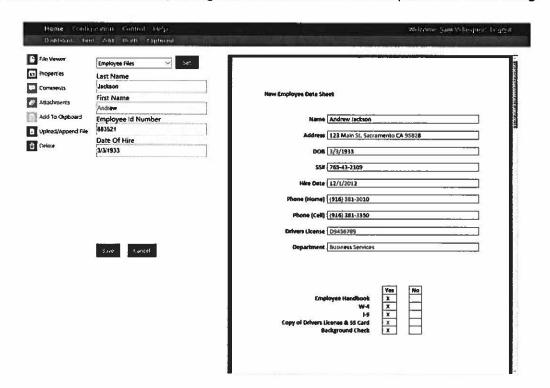

s in 1DocStop are assigned a document schema which provides instruction on how the document is classified and searched. Document exploration can begin with a simple keyword search (similar to google search)



for any work or term located in either the metadata or for the case of full-text indexed document types, the content.



The result of this type of search will be a list of the document types containing the search terms and the number of hits per type. Clicking on a line will return the list of matches for that type. Alternatively, you specify the document type you are looking for and will be prompted to enter the search terms for the specific fields that define that type.

Once a document of interest is found, clicking on that document in the list will open the file viewer dialog.





#### **Benefits of 1DocStop**

The benefits of 1DocStop include the following:

- Access Anywhere Technology Users will have access from any workstation using their username and password. This capability improves efficiency for telecommuters and field personnel.
- Simple Client Management 1DocStop was designed as a thin client application that allows
  users access to the system without the need for installing any non-standard ActiveX controls or
  plug-ins.
- Cross-Platform Uniformity 1DocStop is accessible from most Operating System/Browser combinations. The experience is consistent, regardless of the workstation used to access the system.
- Remote Capture and Upload Utilizing existing scanners/MFP devices, records can be uploaded
  to 1DocStop by scanning to a specified folder on yo