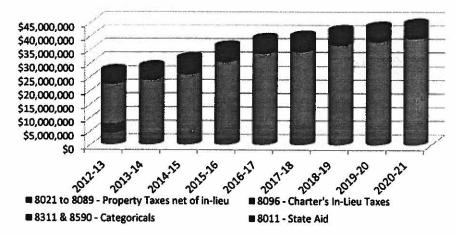

E. First Interim Report for Fiscal Year 2018/19

Action

Lisa Coronado, Director of Fiscal Services, will present the 2018/19 First Interim Report for approval. This report is based on all known budget guidelines set forth by the Fiscal Crisis & Management Assistance Team, School Services of California and the adopted State budget. The expenditure and revenue activity covers the period of July 1, 2018 through October 31, 2018.