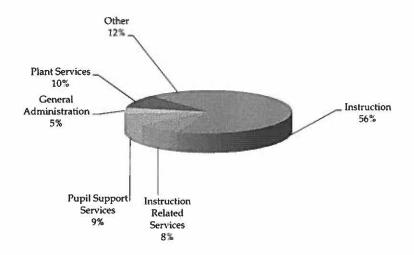

$   | (513,641)  | \$   | (2,241,269) |

#### MANAGEMENT 'S DISCUSSION AND ANALYSIS

#### FOR THE FISCAL YEAR ENDED JUNE 30, 2018

#### FINANCIAL ANALYSIS OF THE GOVERNMENT-WIDE STATEMENTS (CONCLUDED)

#### **Governmental Activities**

As reported in the Statement of Activities, the cost of all of the District's governmental activities this year was \$61.0 million. The amount that our local taxpayers financed for these activities through property taxes was \$13.4 million. Federal and State aid not restricted to specific purposes totaled \$33.2 million. State and Federal Categorical revenue totaled over \$10.8 million, or 18.4% of the revenue of the entire District (See Figure 1).

Figure 1
Sources of Revenue for the 2017-2018 Fiscal Year



Figure 2
Expenses for the 2017-2018 Fiscal Year



#### MANAGEMENT 'S DISCUSSION AND ANALYSIS

#### FOR THE FISCAL YEAR ENDED JUNE 30, 2018

#### FINANCIAL ANALYSIS OF THE FUND STATEMENTS

The Statement of Revenues, Expenditures and Changes in Fund Balances is a report of the financial information by major funds. The District's governmental funds reported a combined fund balance of \$19.0 million, a decrease of \$2.29 million from the previous fiscal year's combined ending balance of \$21.3 million. The General Fund balance decreased \$1.67 million.

#### General Fund Budgetary Highlights

Over the course of the year, the District revised the annual operating budget. The significant budget adjustments fell into the following categories:

- Budget revisions to the adopted budget required after approval of the State budget.
- Budget revisi