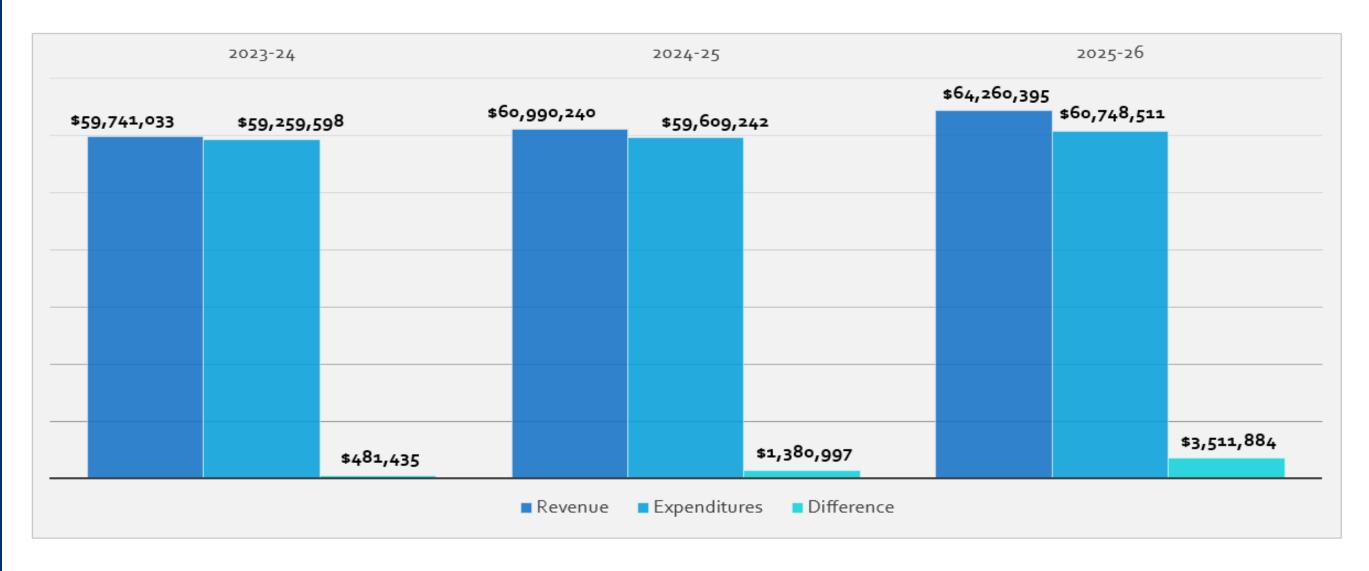

#### XIV. BUSINESS ITEMS

Business

A. 2023-24 Second Interim Report

Action

The 2023-24 Second Interim report is being presented for approval. This report is based on all known budget guidelines set forth by the Fiscal Crisis & Management Assistance Team, School Services of California, and the adopted and proposed State budgets. The revenue and expenditure activity covers the period of July 1, 2023 through January 31, 2024.