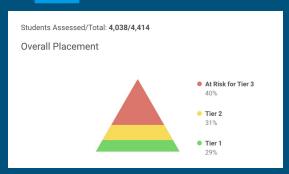

## Diagnostic Assessment

- → Online adaptive diagnostic assessment administered to all K-12 students
  - Three times per year (Fall, Winter, Spring)
  - Provides domain-specific results to guide instructional support

| Tier 1 Core         | On track for success with core instruction                                                                                                                                                              |
|---------------------|---------------------------------------------------------------------------------------------------------------------------------------------------------------------------------------------------------|
| Tier 2<br>Strategic | <ul> <li>About one grade level below the goal</li> <li>Require the core program plus targeted instruction and scaffolds</li> </ul>                                                                      |
| Tier 3<br>Intensive | <ul> <li>More than one grade level below the goal</li> <li>Unlikely to meet grade level expectations without the core program and substantial scaffolds and strategies to help fill the gaps</li> </ul> |

## IReady/ Reading & Math

Overall Performance Level Identifies if the student is on track for success in the grade level.

Performance Performance Level

Identifies specific skills area that combine to create an overall score.