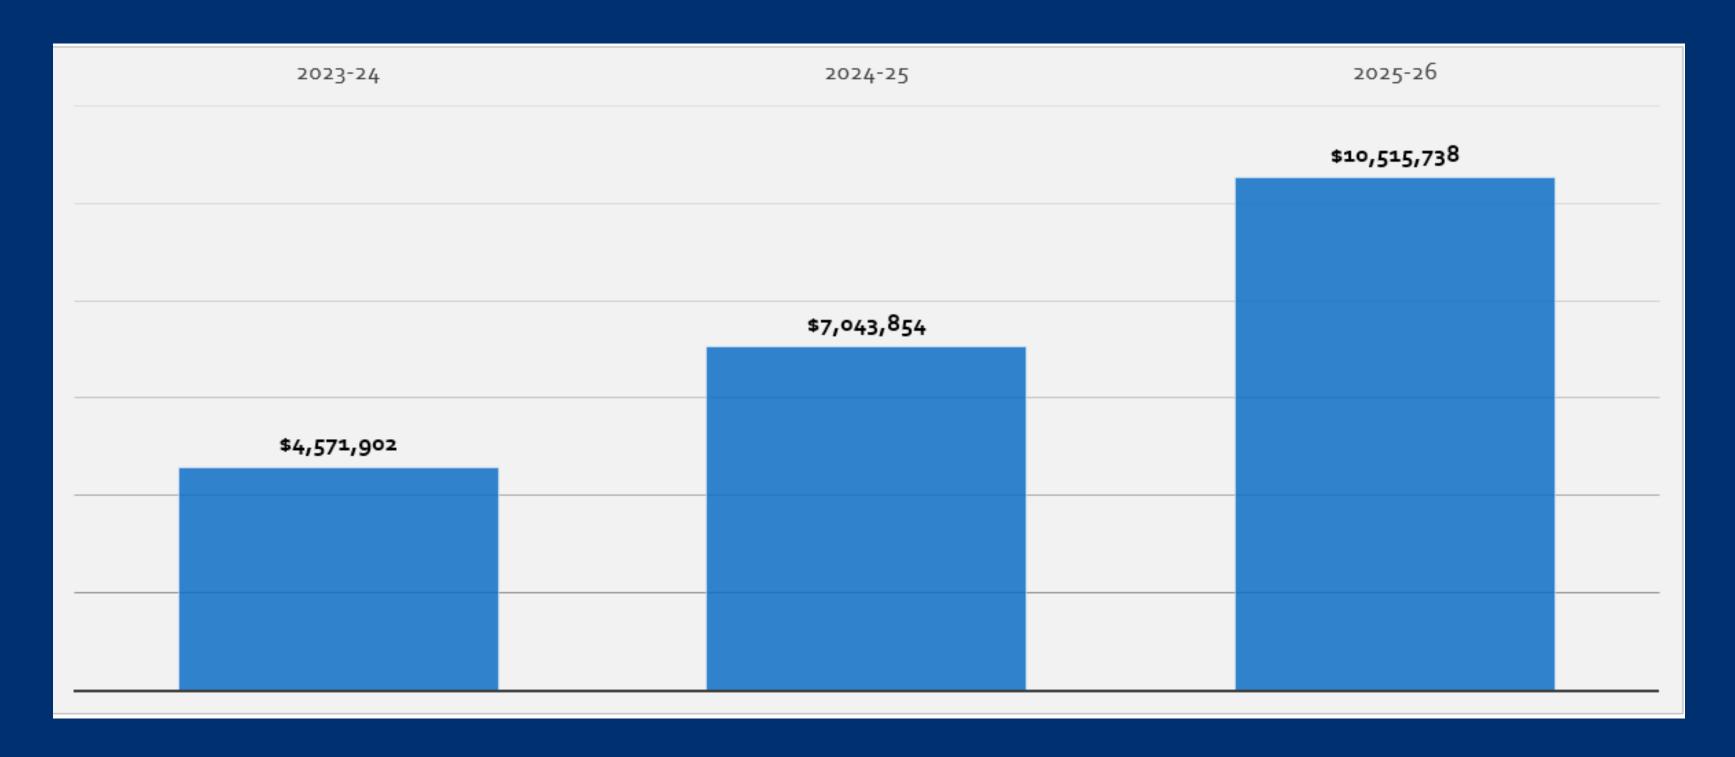

#### XIV. BUSINESS ITEMS

Business

A. 2023-24 Second Interim Report

Action

The 2023-24 Second Interim report is being presented for approval. This report is based on all known budget guidelines set forth by the Fiscal Crisis & Management Assistance Team, School Services of California, and the adopted and proposed State budgets. The revenue and expenditure activity covers the period of July 1, 2023 through January 31, 2024.