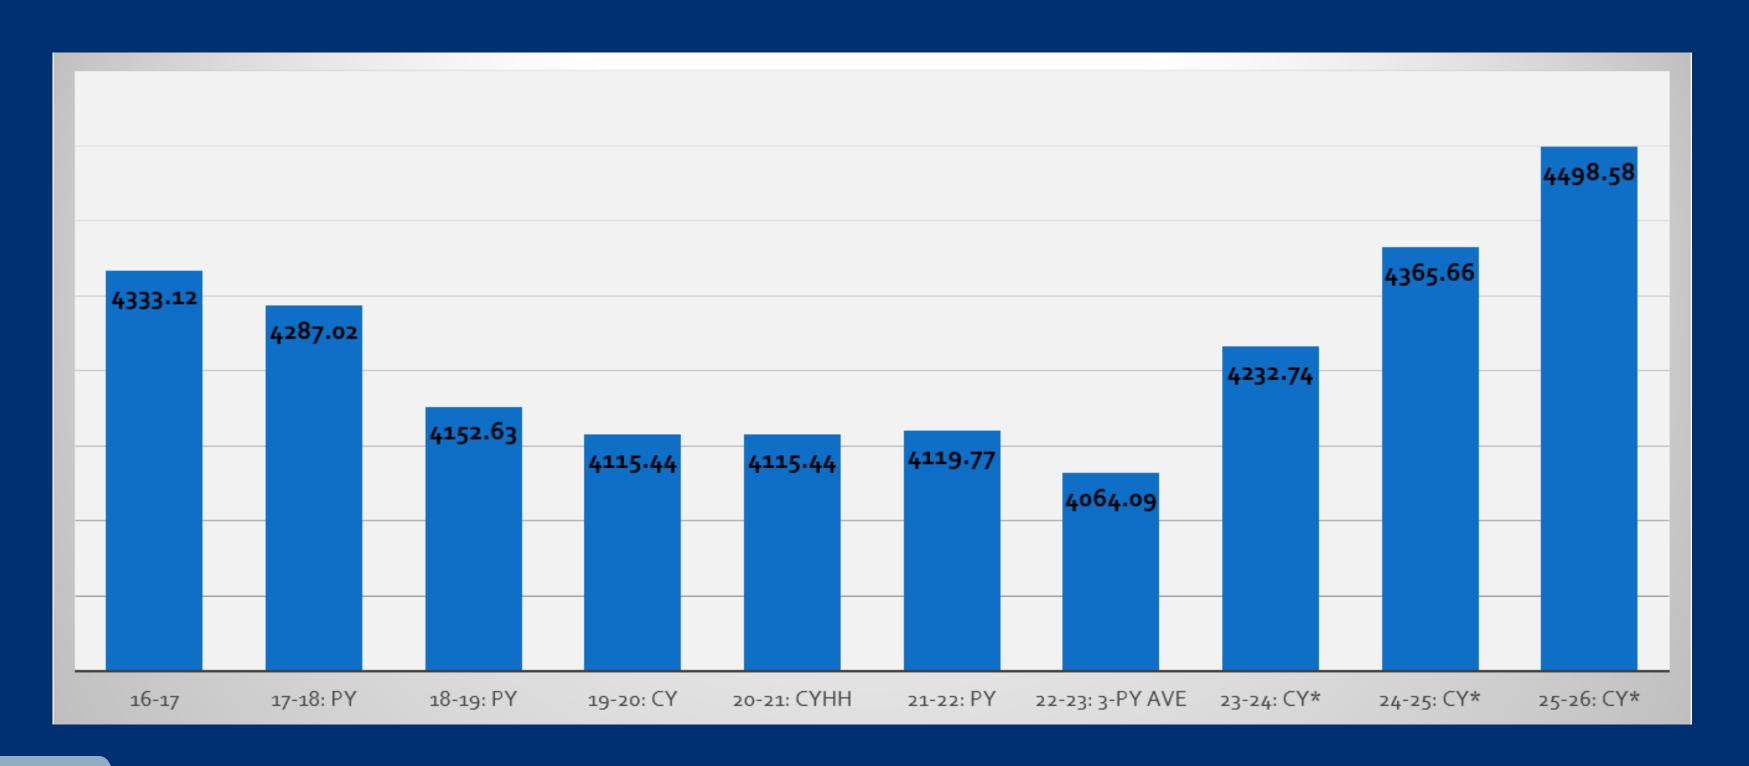

imum guarantee could drop by another \$7.7 billion from the Governor's budget estimates for 2023-24 and 2024-25.

## PROGRAM RECS

Attendance Recovery Program:
Suspend
Program Reductions: ELOP, TK Transp.
School Meals: Lower reimbursement
rates, revisit policy for community
eligibility schools.

### LAO SUGGESTIONS

- Provide no COLA for 2024-25
- Reject the Governor's new spending proposals
  Reduce spending in existing
- Reduce spending in existing programs
- Sweep some unallocated funds

### **MAY REVISION**

April revenues from tax receipts will provide more information regarding the severity of the deficits. Governor Newsom will use this information for his May Revise.

## DISTRICT ENROLLMENT ON CENSUS DAY (JAN)



## FUNDED AVERAGE DAILY ATTENDANCE (ADA)

INCLUDES COUNTY OFFICE ADA



# TOTAL UNRESTRICTED REVENUE VS. EXPENDITURES AND OTHER FINANCIAL SOURCES/USES

# Total Unrestricted Revenue vs. Expenditures & Other Financial Sources/Uses



## GF UNASSIGNED/UNAPPROPRIATED ENDING FUND BALANCE



## AUDIT: CLASSROOM TEACHER SALARIES

The district's expenditures related to classroom teacher salaries are required to meet or exceed 55% of the total current expense of education in the district's general fund, as required by Education Code 41372.

2022-23 EXPENSE

2022-23 REQUIREMENT COS 10 BLAPPLIED ABOVE 55% IN 2023-24 \$525,349



**DEFICIENCY** 

## ONE-TIME FUNDING USED FOR SALARIES

- Pandemic-Relief Funding
  - Teacher on Special Assignment, CHS Assistant Principal,
     Maintenance Supervisor, Intervention Aides, Health Assistant,
     Student and Family Support Ass