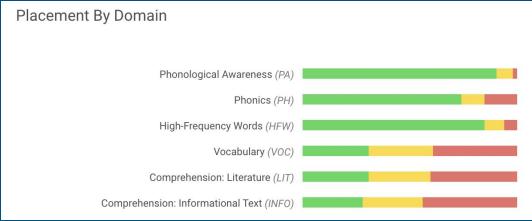

#### Domain Levels

| Phonemic Awareness                | Tier 1 Core                  |
|-----------------------------------|------------------------------|
| Phonics                           | Tier 1 Core                  |
| High Frequency Words              | Tier 1 Core                  |
| Vocabulary                        | Tier 2 Strategic Instruction |
| Comprehension: Literature         | Tier 2 Strategic Instruction |
| Comprehension: Informational Text | Tier 3 Intensive Instruction |

While knowing district-level domains for subgroups can provide insight, it is best used at the site and classroom level to meet the individual needs of each learner.