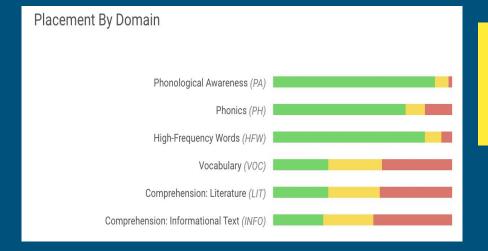

## Example: Student A

Smarter Balanced ELA Standard Nearly Met

IReady Reading Overall Level Tier 2 Strategic Instruction

#### Domain Levels

| Phonemic Awareness                | Tier 1 Core                  |
|-----------------------------------|------------------------------|
| Phonics                           | Tier 1 Core                  |
| High Frequency Words              | Tier 1 Core                  |
| Vocabulary                        | Tier 2 Strategic Instruction |
| Comprehension: Literature         | Tier 2 Strategic Instruction |
| Comprehension: Informational Text | Tier 3 Intensive Instruction |

While knowing district-level domains for subgroups can provide insight, it is best used at the site and classroom level to meet the individual needs of each learner.